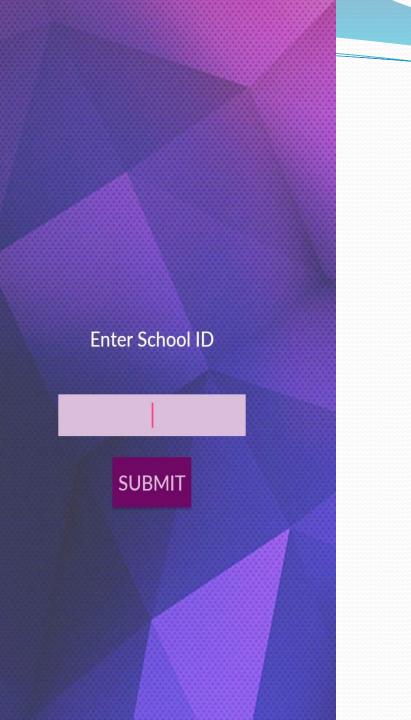

By unique school id provided by us you can login and than by using username and password you can easily access the application