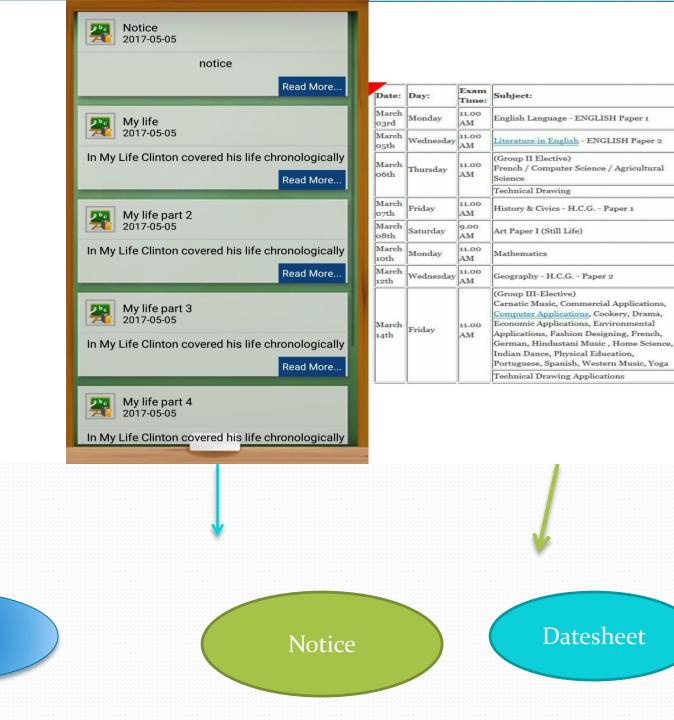

## Activity Notice

Notice Board

| Notice Title | S.No. | Date           | NoticeTitle                | Description                                                                                                                                                                                                                                                                                                                                                                                                                   | Edit | Delete |
|--------------|-------|----------------|----------------------------|-------------------------------------------------------------------------------------------------------------------------------------------------------------------------------------------------------------------------------------------------------------------------------------------------------------------------------------------------------------------------------------------------------------------------------|------|--------|
| Description  | ] 1   | 2017-<br>05-05 | Notice                     | notice                                                                                                                                                                                                                                                                                                                                                                                                                        | C    | Û      |
|              | 2     | 2017-<br>05-05 | Fancy Dress<br>Competition | A Fancy Dress Competition was held today at Co-operative<br>Public High School, Delhi Branch. A colourful programme<br>was also presented on the occasion by the students.<br>Mukesh Thappa and Ashu Thappa, Deputy Registrars of<br>the Co-operative Society and Nasir Malik, Assistant<br>Registrar gave prizes to the best performers.                                                                                     | C    | ê      |
| Submit       | 3     | 2017-<br>05-05 | Dance<br>competition       | Inter school dance competition selections are being<br>conducted by school, selections will be on 26/11/17<br>Saturday at School Auditorium. All interested students<br>should register their name before 21/11/17. You can<br>perform any dance form and you can also form group. The<br>best entries will be selected for Inter School Dance<br>Competition. For more details contact the undersigned.<br>Sheetal Secretary | 8    | ê      |
| Manuel       |       | 2017           | Muliforeart                | In My Life Clieton revered his life chronologically beginning                                                                                                                                                                                                                                                                                                                                                                 | 0    |        |

#### Wings of Fire 12

Mr. APJ Abdul Kalam Autobiography writtern by himself. How he become the president of india.

1stA

| 17CM      |                | 1<br>9.15 to<br>9.55 | 2<br>9.55 to<br>10.45 |            | 3<br>11.05 to<br>11.55 | 4<br>11.55 to<br>12.45 |            | 5<br>1.45 to<br>2.35 | 6<br>2.35 to<br>3.25 |
|-----------|----------------|----------------------|-----------------------|------------|------------------------|------------------------|------------|----------------------|----------------------|
| Monday    | D              | Literacy             | English               |            | Maths                  | ЮТ                     |            | PSCHE                | Geography            |
| Tuesday   | Dally Assembly | English              | Art                   | Break time | French                 | Science                | Lunch time |                      | esign<br>Inology     |
| Wednesday | ly Time (9.00  | Literacy             | DT                    | (10.45 -   | Art                    | Drama                  | (12.45 - 1 | ICT                  | Science              |
| Thursday  | .00 -9,15)     | PE                   | Maths                 | 11.05)     | RE                     | English                | 1.45)      | History              | PSCHE                |
| Friday    |                | Literacy             | Maths                 |            | Art                    | Science                |            |                      | PE                   |