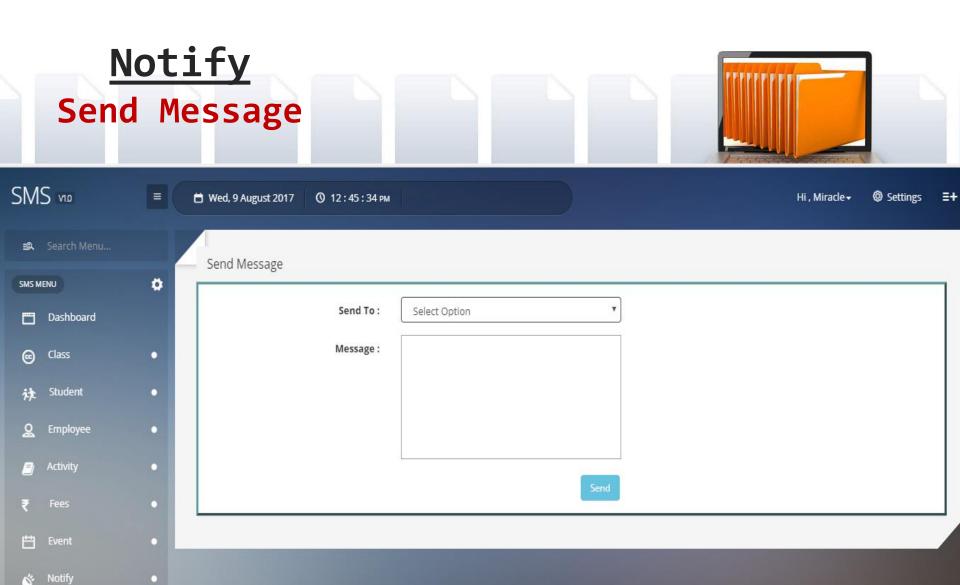

#### • Include

- Dashboard
- Class
- Student
- Employee
- Activity
- Fees
- Event
- Notify
- Admin

We provide two login on same portal 1. school login 2. Account login