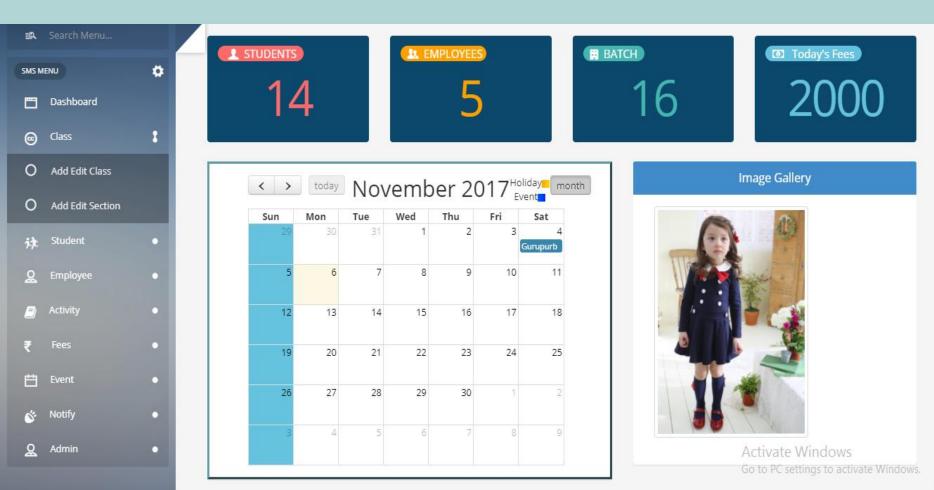

#### SMS login screen looks like....

| SMS vio                    |  |
|----------------------------|--|
| Username or Email Password |  |
| Log In                     |  |

SMS VID Hi, Miracle-Settings ≣+ Mon, 6 November 2017 () 15:55:56 PM 🔹 Search Menu... L EMPLOYEES Today's Fees **L** STUDENTS BATCH ø SMS MENU 2000 16 4 Dashboard ----6 Class 沆 Student Image Gallery < > today November 2017 Event month 0 Employee Sun Mon Tue Wed Thu Fri Sat 2 3 1 4 Gurupurb 7 8 9 6 10 11 曲 12 13 14 15 16 17 18 Ś. 19 20 21 22 23 24 25 2 O 26 27 28 29 30