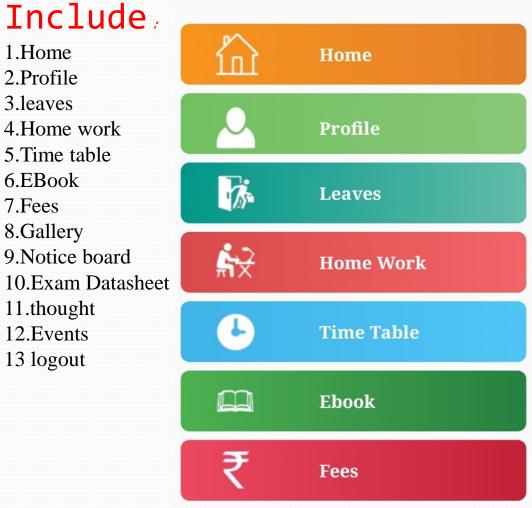

#### • Include

- Dashboard
- Class
- Student
- Employee
- Activity
- Fees
- Event
- Notify
- Admin

We provide two login on same portal 1. school login 2. Account login