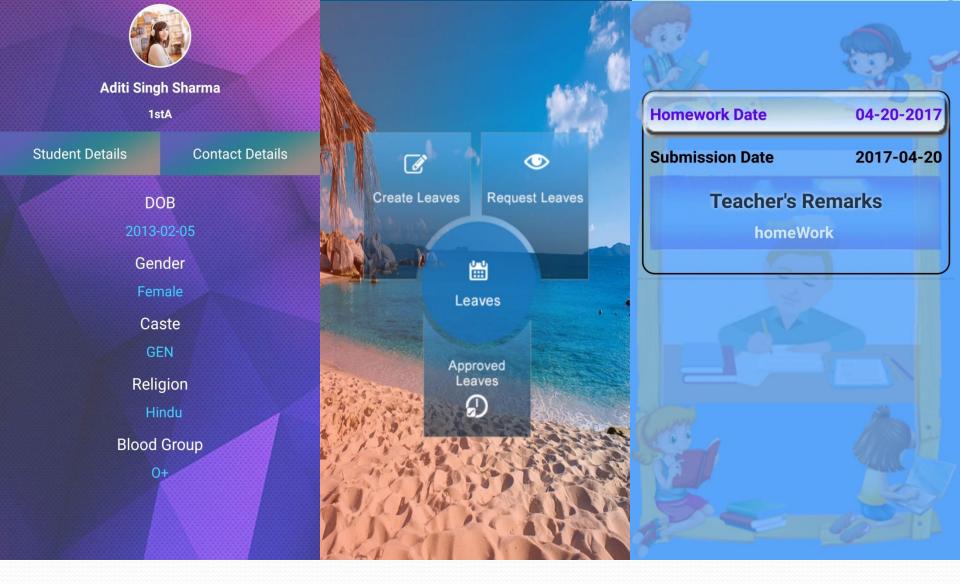

₹

Fees

o to PC settings to activate Windows

Activity Leaves

| SMS 🚥             |   | 苗 Wed, 9 A | ugust 2017 (0) 12 : 34 : 35 Pi | A       |            |            | Hi,               | Miracle∓ @ Settings Ξ+ |
|-------------------|---|------------|--------------------------------|---------|------------|------------|-------------------|------------------------|
| ቋ Search Menu     |   | Leave Pe   | nding                          |         |            |            |                   |                        |
| SMS MENU          | ٥ |            |                                |         |            |            |                   |                        |
| Dashboard         |   | S.No.      | Student Name                   | Section | FromDate   | To Date    | Reason            | Status                 |
| Class             |   | 1          | Aditi Singh Sharma             | 1stA    | 2017-06-16 | 2017-06-16 | Due to heavy Rain | APPROVED               |
| Class             | • | 2          | Aditi Singh Sharma             | 1stA    | 2017-06-28 | 2017-06-30 | happy fever       | APPROVED               |
| <b>汴</b> Student  | • | 3          | Aditi Singh Sharma             | 1stA    | 2017-08-18 | 2017-08-27 | created on 18     | WAITING                |
| <b>Q</b> Employee | • | 4          | Riya Verma                     | 4thA    | 2017-08-18 | 2017-08-28 | created on 27     | WAITING                |
| 🗐 Activity        |   | 5          | Aditi Singh Sharma             | 1stA    | 2017-08-24 | 2017-08-29 | created on 24     | WAITING                |
| <b>₹</b> Fees     | • |            |                                |         |            |            |                   |                        |
| 💾 Event           | • |            |                                |         |            |            |                   |                        |
| 🕉 Notify          | • |            |                                |         |            |            |                   |                        |
| Admin             | • |            |                                |         |            |            |                   |                        |

#### Activity Home Work

| SMS 🗤               |   | 苗 Wed, 9 Auj | gust 2017 🛛 🤇        | ) 12:36:48 рм |                          |                                  |                            | Hi , Mira                      | cle∓   | Settings |   |
|---------------------|---|--------------|----------------------|---------------|--------------------------|----------------------------------|----------------------------|--------------------------------|--------|----------|---|
| 🕄 Search Menu       |   | Lipland h    | lomework             |               |                          |                                  |                            |                                |        |          |   |
| SMS MENU            | • | opioau r     | IOTTIEWOTK           |               |                          |                                  |                            |                                |        |          |   |
| Dashboard           |   |              | Select Class         | 1st           | Ţ                        | Select Se                        | ction* 1stA                |                                | •      |          |   |
| Class               | • |              | Date O<br>Submission |               |                          | Uploa                            | d File* Choose File N      | o file chosen                  |        |          |   |
| 🔅 Student           | • |              | Select Teacher       | AkashSriva    | astav 🔻                  |                                  | acher                      |                                | *      |          |   |
| <b>Employee</b>     | • |              |                      |               |                          | Ren                              | arks*                      | Sub                            | mit    |          |   |
| 🧾 Activity          | • |              |                      |               |                          |                                  |                            | 500                            | THIC . |          |   |
| <b>₹</b> Fees       | • |              |                      |               |                          |                                  |                            |                                |        |          | _ |
| 💾 Event             |   | S.No.        | Class Name           | Section Name  | Last Date Of submission  | Teacher Name                     | Teacher Remarks            | Homework File                  |        | Delete   |   |
|                     |   |              |                      |               |                          | i cuenci i tunic                 |                            | Homework File                  | Edit   | Delete   |   |
| A. Notify           |   | 1            | 1st                  | 1stA          | 2017-04-20               | Akash Srivastav                  | homeWork                   | Uploaded File                  | Edit   |          |   |
| 🕉 Notify            | • | 1            | 1st<br>2nd           | 1stA<br>2ndA  | 2017-04-20<br>2017-05-09 |                                  |                            |                                |        |          |   |
| 🕉 Notify<br>🚨 Admin | • |              |                      |               |                          | Akash Srivastav                  | homeWork                   | Uploaded File                  | ľ      | <u>ُ</u> |   |
|                     |   | 2            | 2nd                  | 2ndA          | 2017-05-09               | Akash Srivastav<br>Arindam Goyal | homeWork<br>submitted file | Uploaded File<br>Uploaded File | ľ      | <u>∎</u> |   |