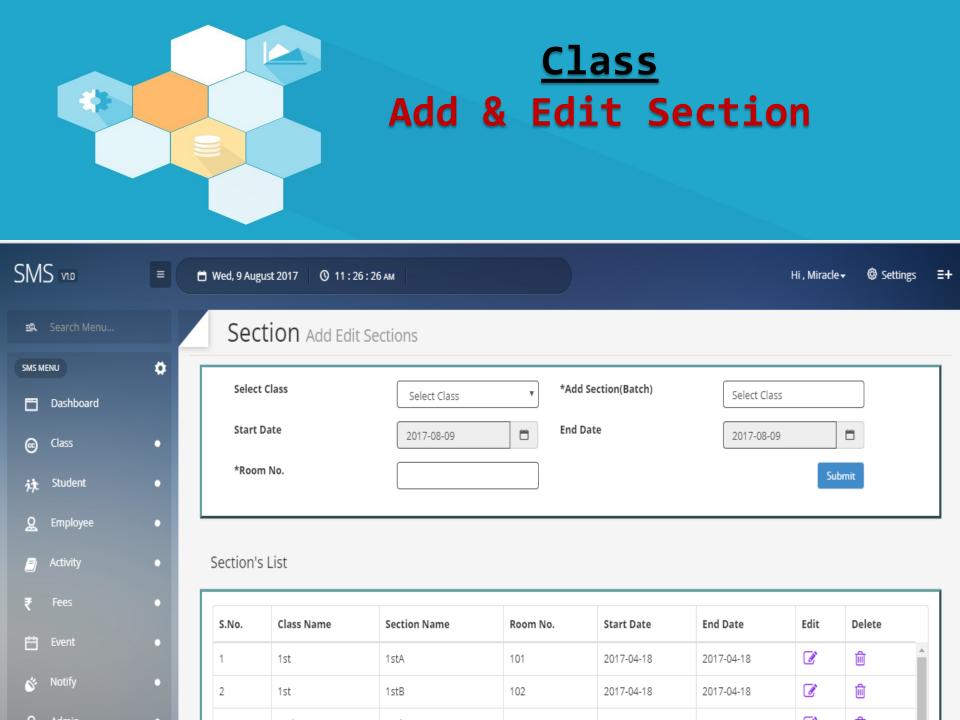

Class
- Student
- Employee
- Activity
- Fees
- Event
- Notify
- Admin

We provide two login on same portal 1. school login 2. Account login

#### SMS login screen looks like....

| SMS vio                    |  |
|----------------------------|--|
| Username or Email Password |  |
| Log In                     |  |



SMS VID Hi, Miracle-Settings ≣+ Mon, 6 November 2017 () 15:55:56 PM 🔹 Search Menu... L EMPLOYEES Today's Fees **L** STUDENTS BATCH ø SMS MENU 2000 16 4 Dashboard ----6 Class 沆 Student Image Gallery < > today November 2017 Event month 0 Employee Sun Mon Tue Wed Thu Fri Sat 2 3 1 4 Gurupurb 7 8 9 6 10 11 曲 12 13 14 15 16 17 18 Ś. 19 20 21 22 23 24 25 2 O 26 27 28 29 30

> Activate Windows Go to PC settings to activate Windows.

9

-

...

#### <u>Class</u> Add & Edit Class







# Student Add Student



| SM    | S VID       |    | 🛱 Wed, 9 August 2017 | ◎ 11:27:13 AM     |             |                    | H              | Hi , Miracle <del>-</del> | Settings    | ≣+ |
|-------|-------------|----|----------------------|-------------------|-------------|--------------------|----------------|---------------------------|-------------|----|
| R     | Search Menu |    | Add Student Edi      | t Student         |             |                    |                |                           |             |    |
| SMS M | IENU        | \$ |                      |                   |             |                    |                |                           |             |    |
|       | Dashboard   |    | Class*               | Select Class      | Section     | Sel