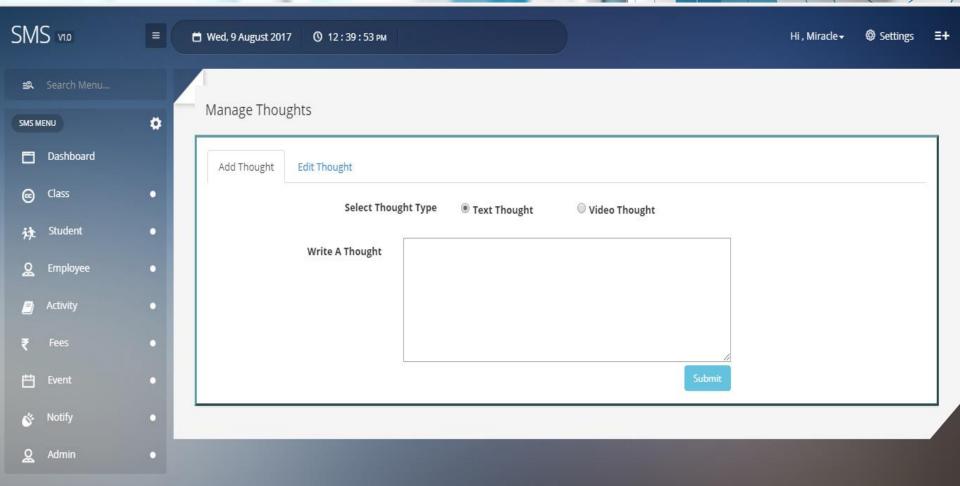

#### • Include

- Dashboard
- Class
- Student
- Employee
- Activity
- Fees
- Event
- Notify
- Admin

We provide two login on same portal 1. school login 2. Account login